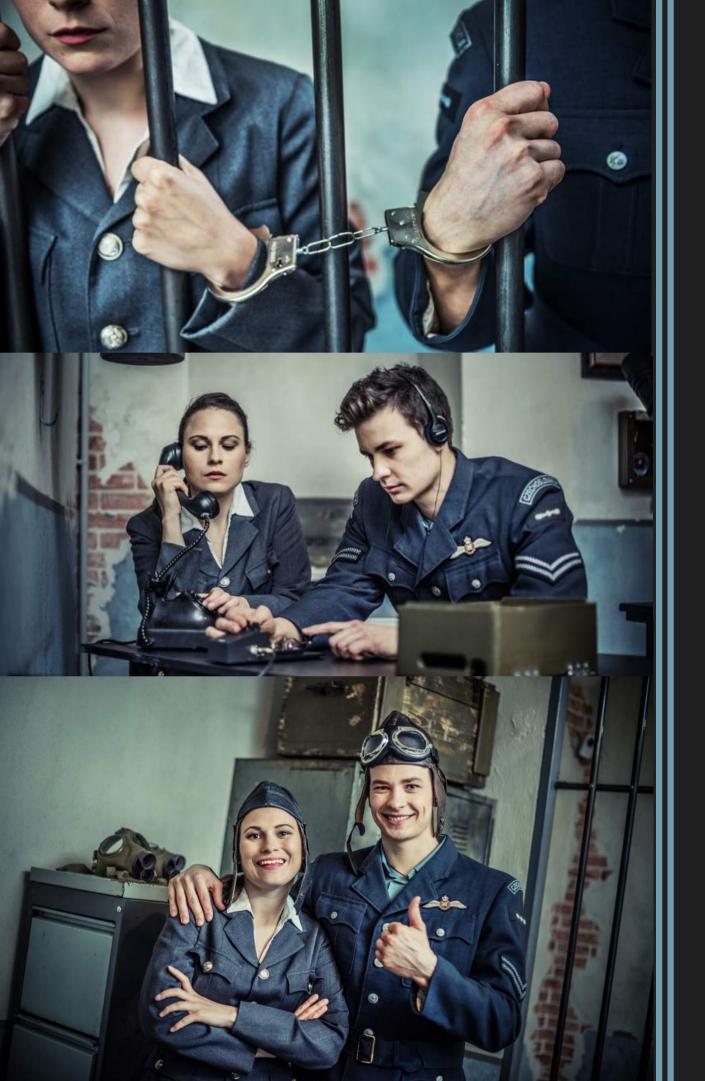

#### THE MISSION

You are on a military mission! You need to steal the submarine plans from the enemy headquarters behind the enemy lines. Escape the prison and find the plans before the time runs out!

Action

#### AUTHENTIC ATMOSPHERE

Dense atmosphere, contemporary objects and realistic props make this spy mission an unforgettable adventure!