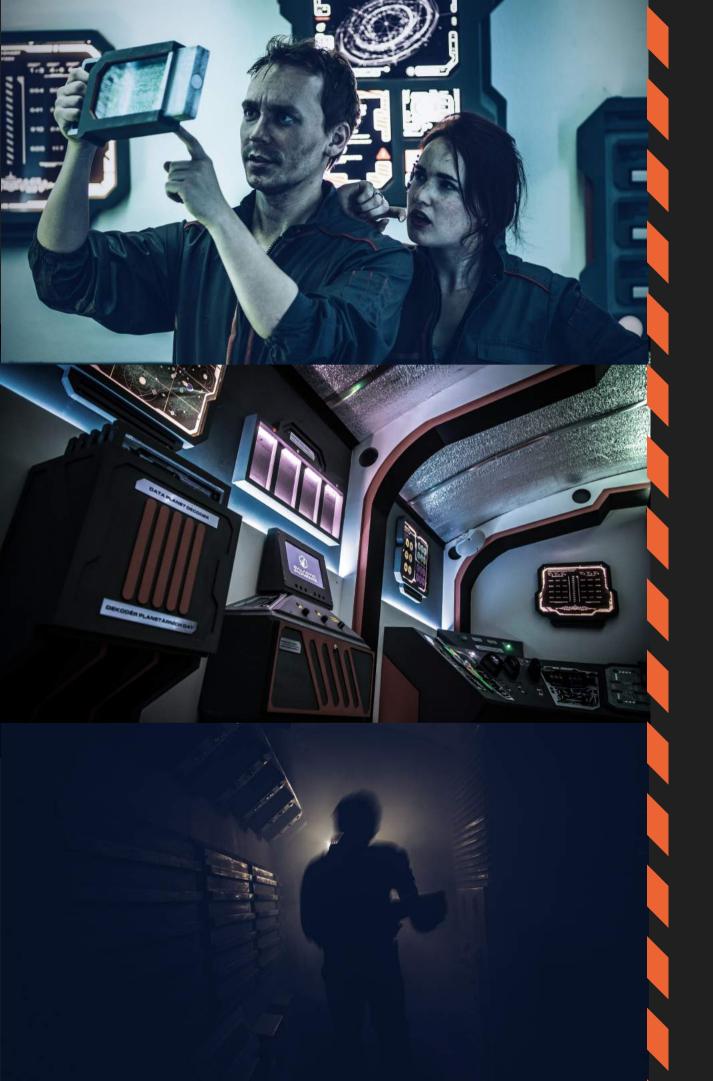

#### SAVEHUMANITY

Travel aboard the Galactic Pioneer spaceship to the far end of the galaxy to colonize a planet and save the future of mankind!

No locks

High-tech

#### A NEW EXPERIENCE

High-tech game for an interactive movie-like experience: action-coordinated sound and light effects, innovative high-tech solutions in a fully computer-controlled environment.