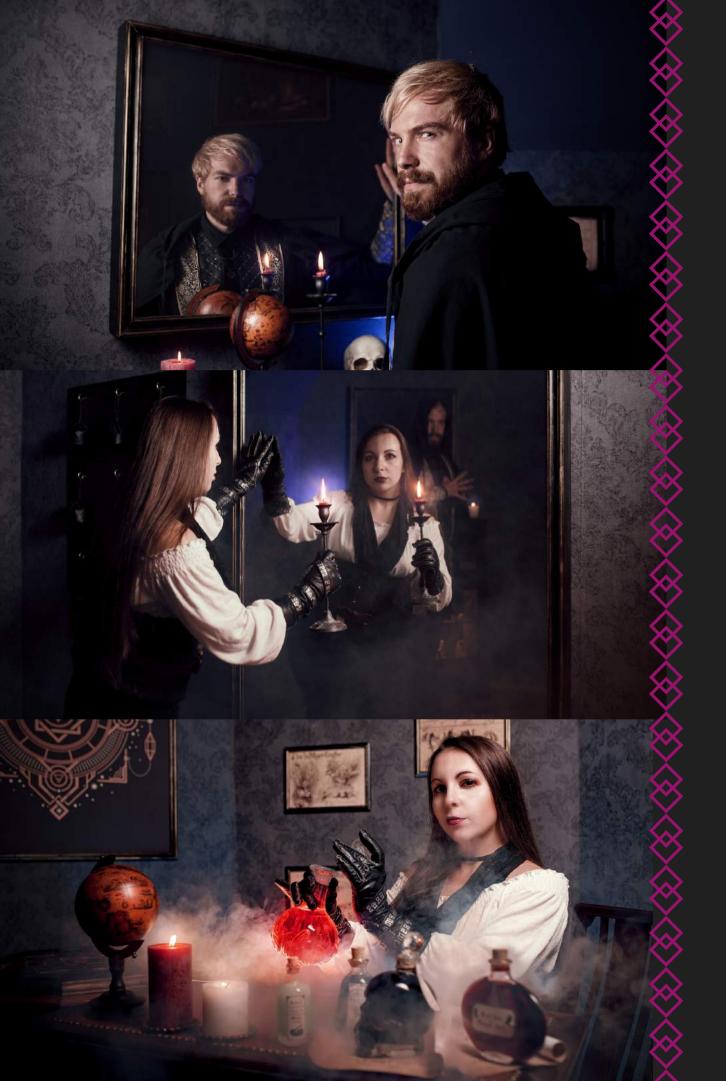

# MAGIC AN MIRRORS

NEW GAME

Magic Mirrors, our newest escape room, is infused with dark secrets and mysteries. Now your time has come to enter the lair of the League of Shadows and free magic!

Mysterious

#### Dark secrets and mysterie...

Your mission is to break into the League's secret hideout and steal a legendary magical object called the Arcanum. The prophecy says, it can release all magic again! But you must hurry! If you run out of time, magic will be lost again...