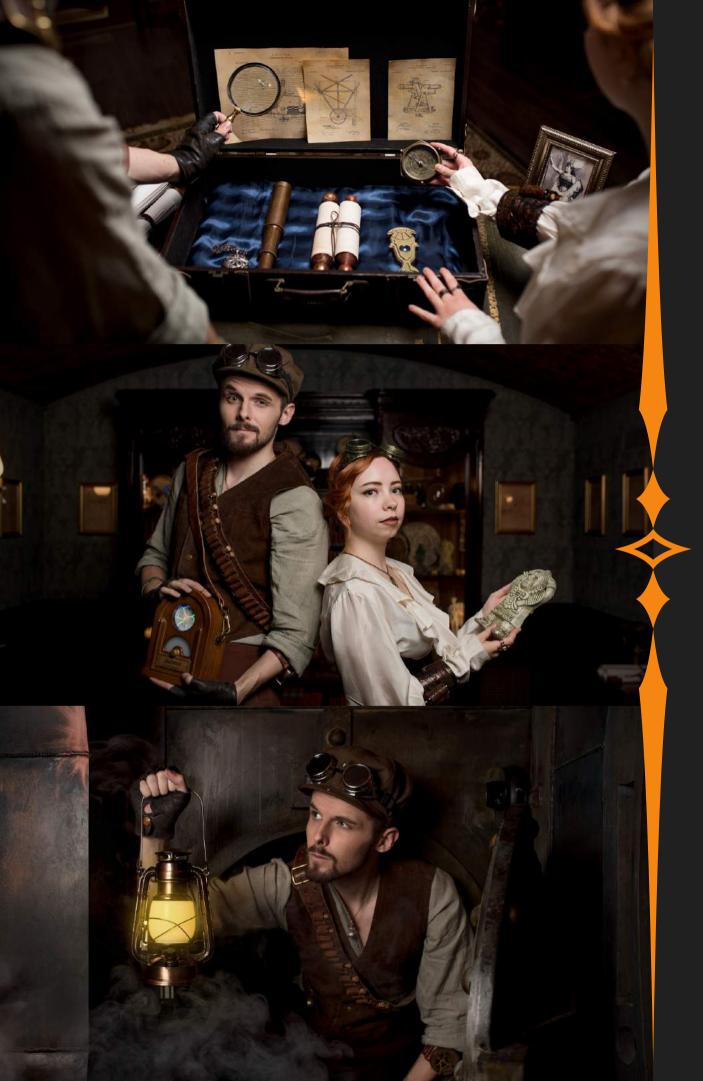

#### Journey to far away lands...

Nautilus is a Jules Verne inspired escape game combining different playstyles to give you an experience of a unique adventure of steam, science, exploration, and magic. Also, you get to drive a submarine!