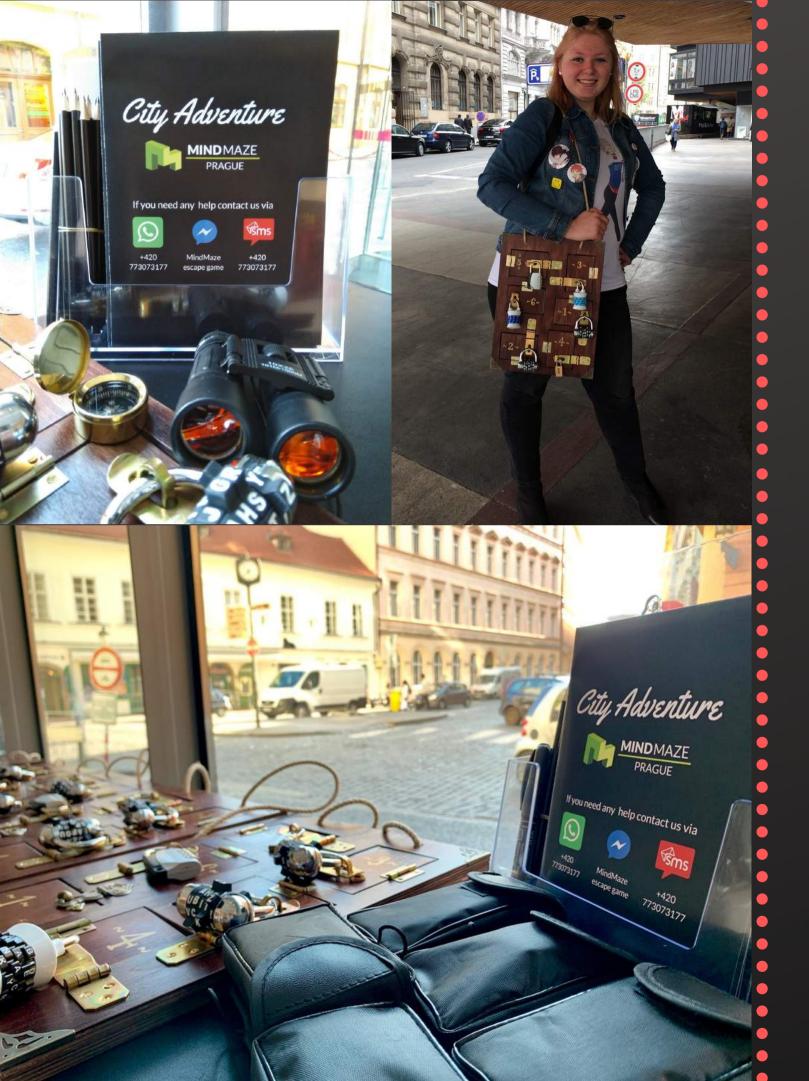

# The most fun way of sightseeing

We take you for a walk in the magical center of Prague, to discover the city's well-known and also hidden gems while solving some puzzles and completing fun tasks.

Sightseeing

**Teamwork** 