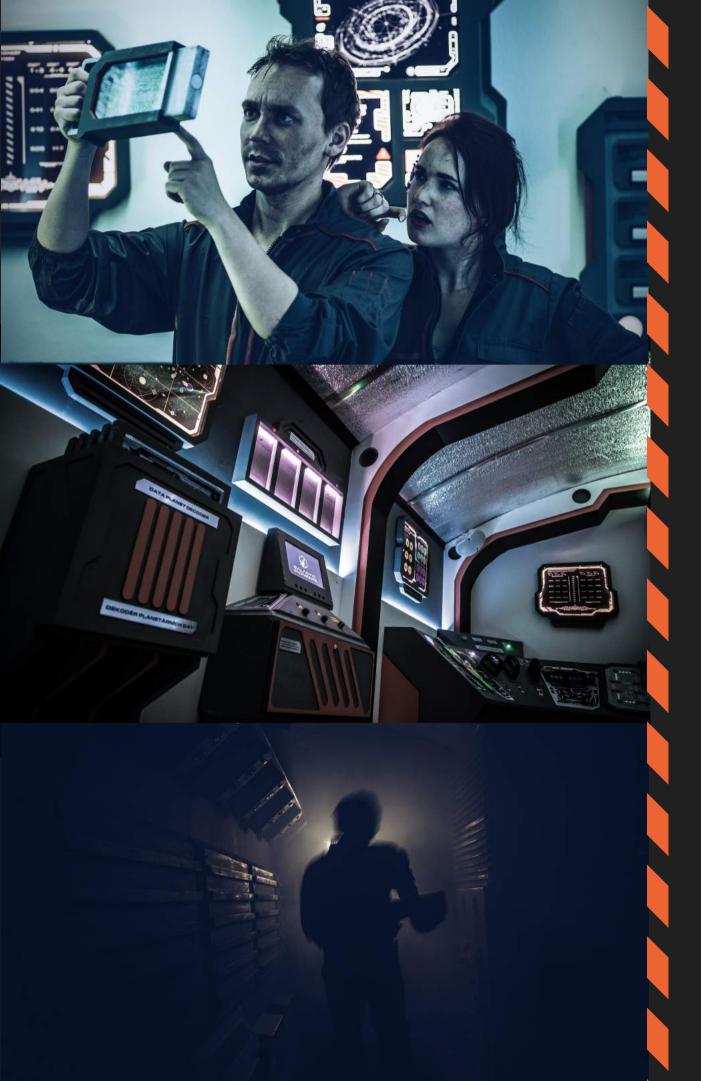

#### SAVEHUMANITY

Travel aboard the Galactic Pioneer spaceship to the far end of the galaxy to colonize a planet and save the future of mankind!

#### **A NEW EXPERIENCE**

High-tech game for an **interactive movie-like experience**: action-coordinated sound and light effects, innovative high-tech solutions in a **fully computer-controlled environment**.