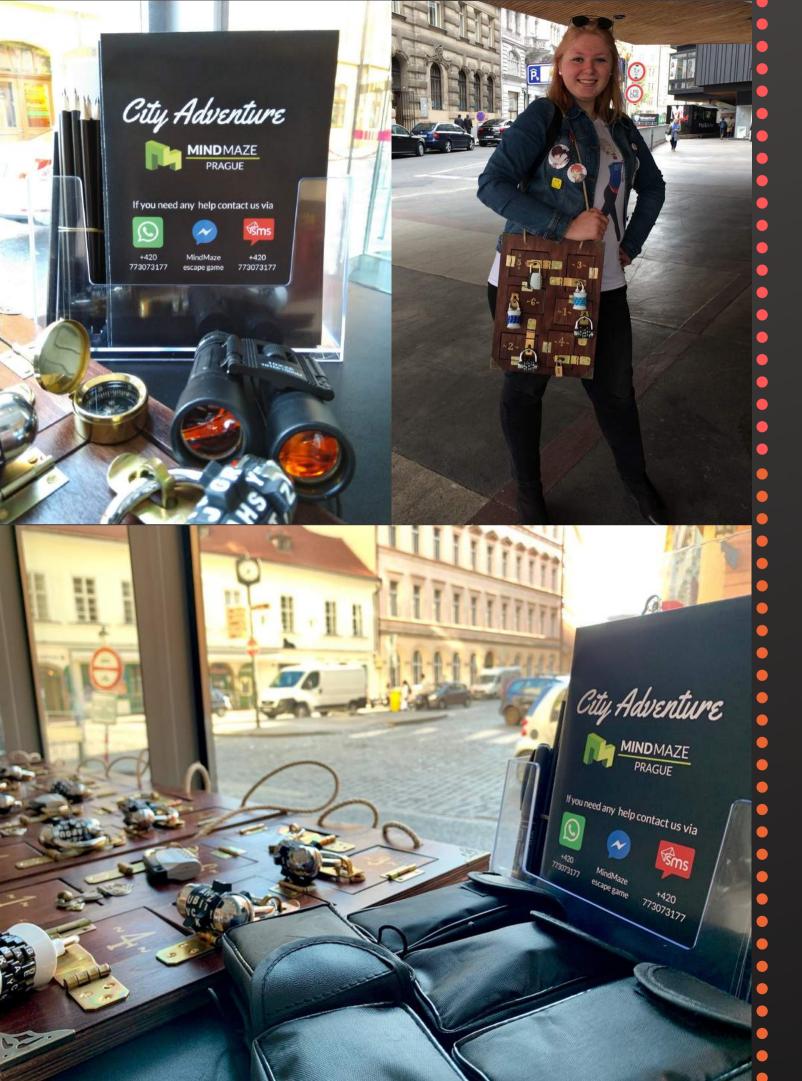

## THE PORTABLE GAME

Are you planning a conference, a company party or a birthday event? This portable escape game will come to your location!

The game is suitable for 8-25 people with playing time up to 90 minutes. Available in Czech and English.

## WE PROVIDE FULL SERVICE

**Transportation of the game to the location** - free of charge within Prague; game set-up and coordination at the location

**Photos of the event** or after the game as requested

We take you for a walk in the magical center of Prague, to discover the city's well-known and also hidden gems while solving some puzzles and completing fun tasks.

up to 30 players