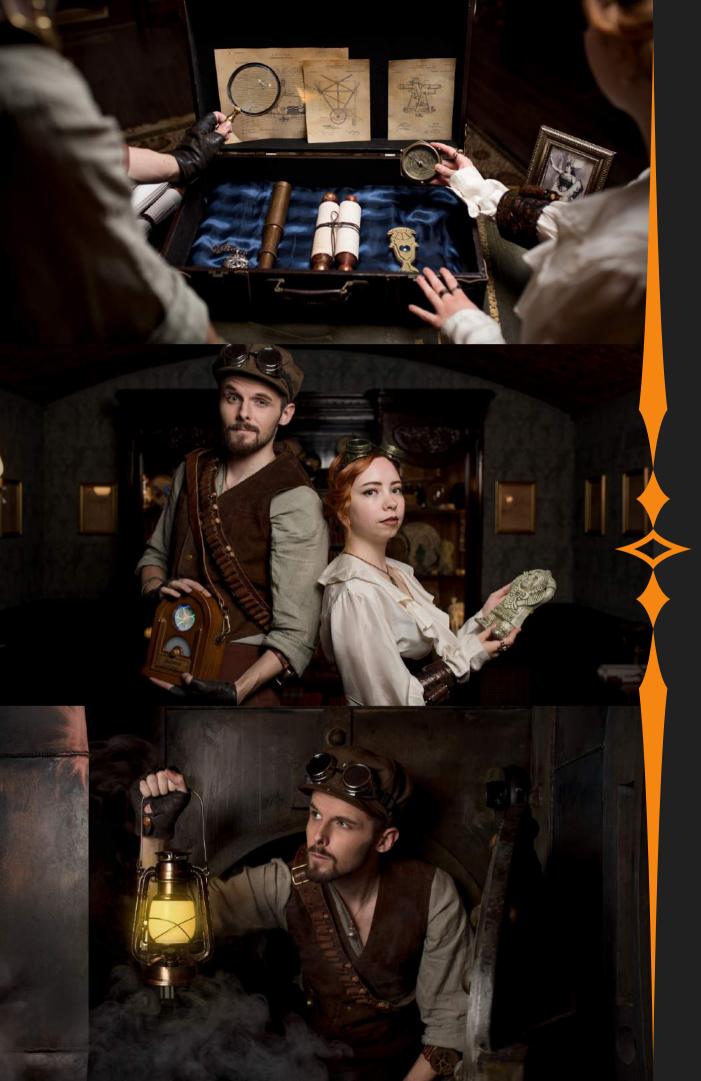

Welcome to the world of adventure, invention, and magic! Join the adventure of Nautilus submarine and its brave crew, on their unexpected journey to far, dangerous, and unexplored lands!

## Journey to far away lands...

Nautilus is a Jules Verne inspired escape game combining different playstyles to give you an experience of a unique adventure of steam, science, exploration, and magic. Also, you get to drive a submarine!