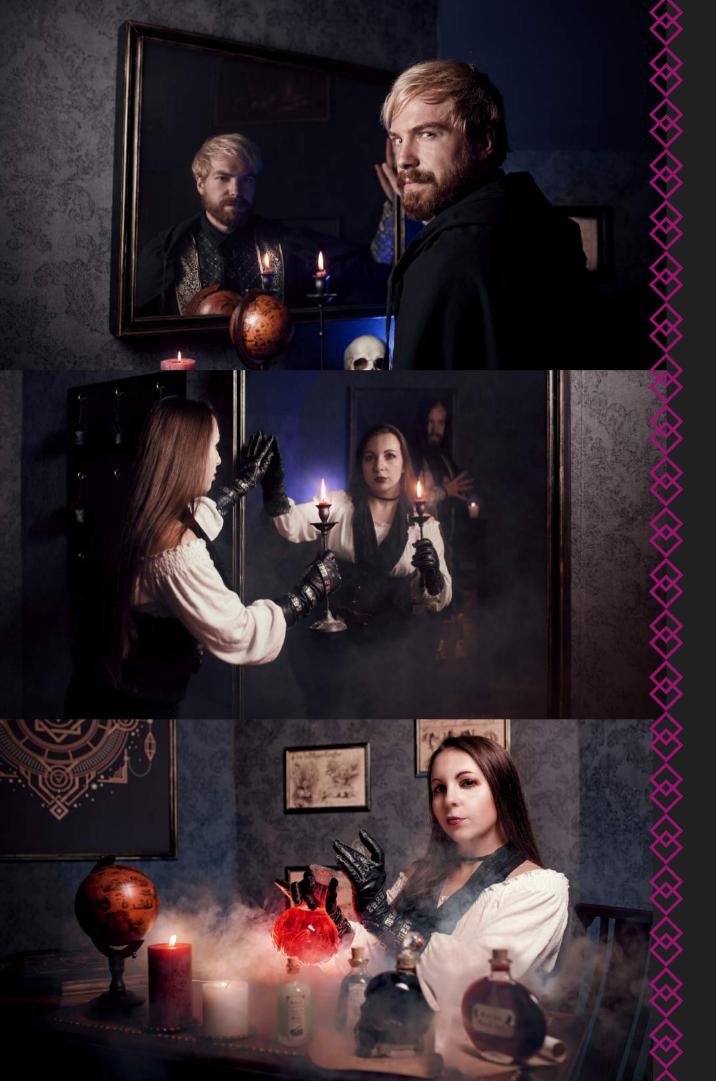

# MAGIC

Magic Mirrors, our newest escape room, is infused with dark secrets and mysteries. Now your time has come to enter the lair of the League of Shadows and free magic!

## Dark secrets and mysterie...

Your mission is to break into the League's secret hideout and steal a legendary magical object called the Arcanum. The prophecy says, it can release all magic again! But you must hurry! If you run out of time, magic will be lost again...