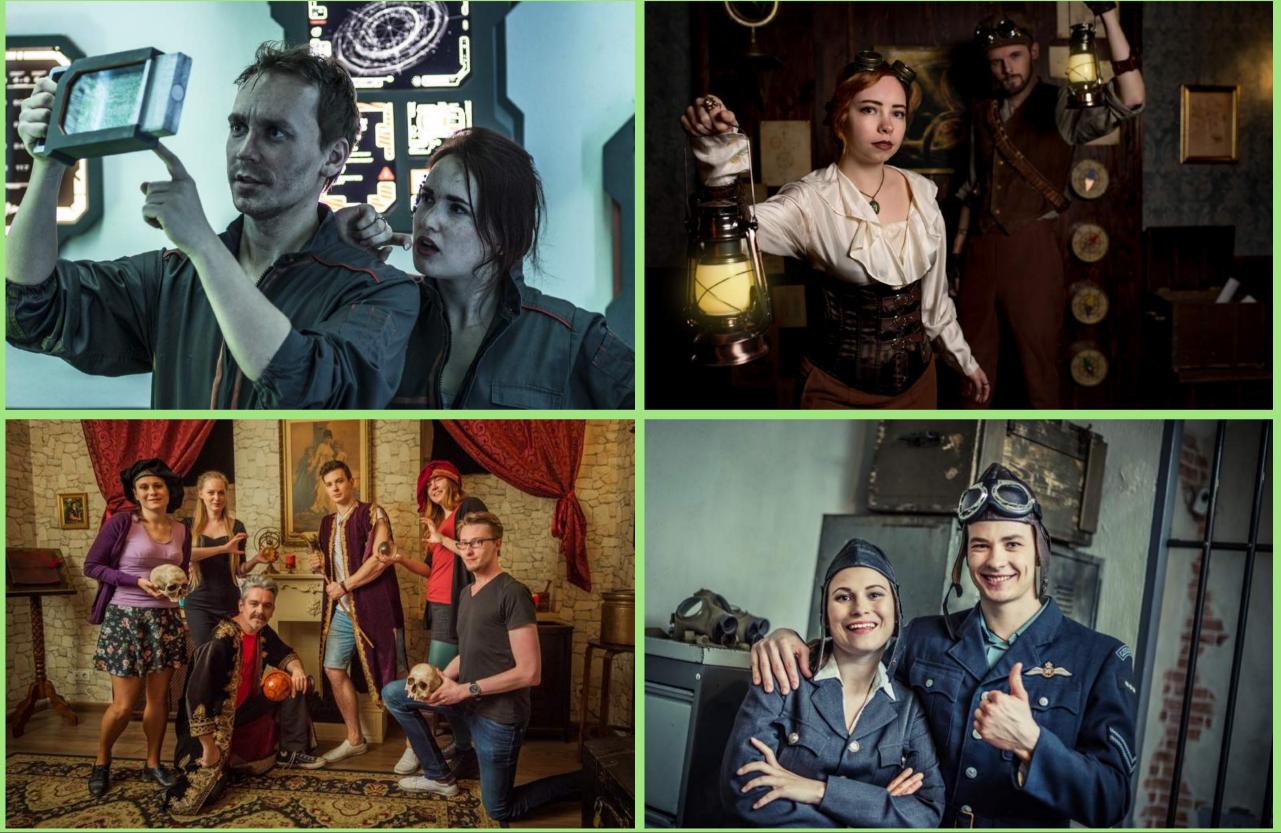

# MAGIC

Magic Mirrors, our newest escape room, is infused with dark secrets and mysteries. Now your time has come to enter the lair of the League of Shadows and free magic!

## Dark secrets and mysterie...

Your mission is to break into the League's secret hideout and steal a legendary magical object called the Arcanum. The prophecy says, it can release all magic again! But you must hurry! If you run out of time, magic will be lost again...

Welcome to the world of adventure, invention, and magic! Join the adventure of Nautilus submarine and its brave crew, on their unexpected journey to far, dangerous, and unexplored lands!

## Journey to far away lands...

Nautilus is a Jules Verne inspired escape game combining different playstyles to give you an experience of a unique adventure of steam, science, exploration, and magic. Also, you get to drive a submarine!

# Alchemist's Chamber

## Legend has it...

Travel back to the 16th century Prague in search of the Philosopher's stone. Only those who can solve all the puzzles and mysteries protecting the stone prove they deserve its power!

### THE MISSION

You are on a military mission! You need to steal the submarine plans from the enemy headquarters behind the enemy lines. Escape the prison and find the plans before the time runs out!

## AUTHENTIC ATMOSPHERE

Dense atmosphere, contemporary objects, realistic props make this spy mission an unforgettable adventure!