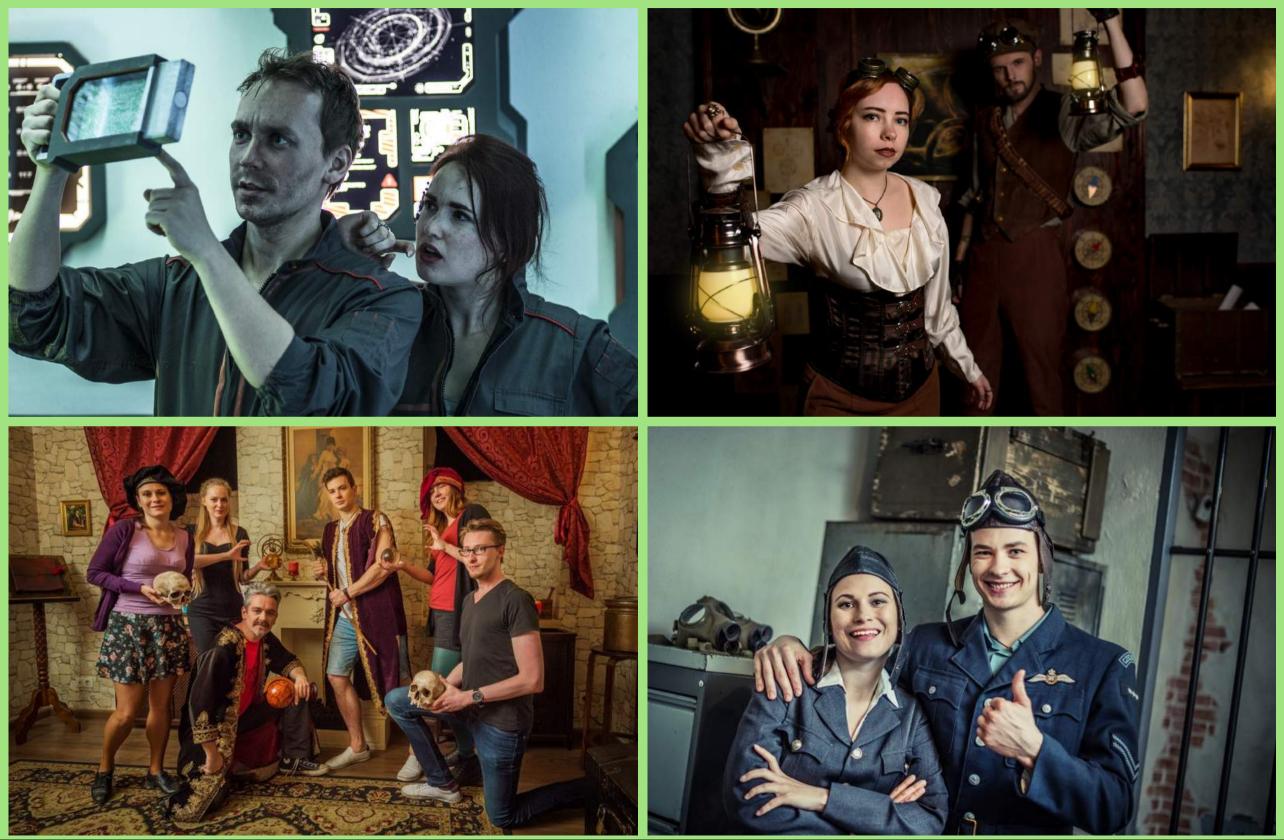

# MAGIC

Magic Mirrors, our newest escape room, is infused with dark secrets and mysteries. Now your time has come to enter the lair of the League of Shadows and free magic!

## Dark secrets and mysterie...

Your mission is to break into the League's secret hideout and steal a legendary magical object called the Arcanum. The prophecy says, it can release all magic again! But you must hurry! If you run out of time, magic will be lost again...

Welcome to the world of adventure, invention, and magic! Join the adventure of Nautilus submarine and its brave crew, on their unexpected journey to far, dangerous, and unexplored lands!

## Journey to far away lands...

Nautilus is a Jules Verne inspired escape game combining different playstyles to give you an experience of a unique adventure of steam, science, exploration, and magic. Also, you get to drive a submarine!

# Alchemist's Chamber

## Legend has it...

Travel back to the 16th century Prague in search of the Philosopher's stone. Only those who can solve all the puzzles and mysteries protecting the stone prove they deserve its power!

### THE MISSION

You are on a military mission! You need to steal the submarine plans from the enemy headquarters behind the enemy lines. Escape the prison and find the plans before the time runs out!

## AUTHENTIC ATMOSPHERE

Dense atmosphere, contemporary objects, realistic props make this spy mission an unforgettable adventure!